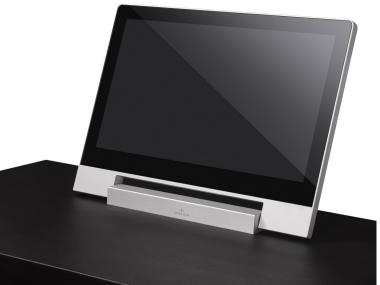

### **GENERAL**

AH2 manually foldable displays have been designed to be installed into tables or desks.

AH2 can be opened to a working position of 110° and it can be manually folded on the table surface with the screen facing down. AH2 has been designed for a very easy installation on standard furniture and it is extremely elegant and compact. The monitor is entirely built in solid milled aluminium with a natural anodised finish and has anti-reflection black edged glass which can be a multi-touch screen (optional). AH2 is available in 17.3" & 22".

### ARCHITECT'S SPECIFICATIONS

Professional manually foldable 17.3" monitor. Solid block of aluminium monitor housing in natural anodized finishing, with rounded corners design. Front anti-reflective black-edged glass. Fixed under-desk mounting and connection. Screen facing down when folded. No visible cables, screws or ventilation holes. HDCP compliant input, HDMI connector. External power supply.