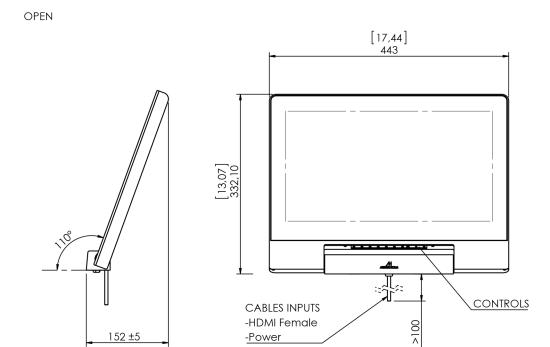

### **GENERAL**

AH2 manually foldable displays have been designed to be installed into tables or desks.

AH2 can be opened to a working position of 110° and it can be manually folded on the table surface with the screen facing down. AH2 has been designed for a very easy installation on standard furniture and it is extremely elegant and compact. The monitor is entirely built in solid milled aluminium with a natural anodised finish and has anti-reflection black edged glass which can be a multi-touch screen (optional). AH2 is available in 17.3" & 22".

#### Connectivity

| Input signal                           | HDMI * (1 input) - HDCP Compliant            |
|----------------------------------------|----------------------------------------------|
| Electrical                             |                                              |
| Low voltage<br>(external power supply) | 100-240Vac, 47/63Hz, 12Vdc                   |
| Power consumption                      | 50W                                          |
| Mechanical                             |                                              |
| Monitor Dimensions:                    | 443 x 332.1x 35.5 mm<br>[17.44"x13.07"x1.4"] |

### ARCHITECT'S SPECIFICATIONS

Professional manually foldable 17.3" monitor. Solid block of aluminium monitor housing in natural anodized finishing, with rounded corners design. Front anti-reflective black-edged glass. Fixed under-desk mounting and connection. Screen facing down when folded. No visible cables, screws or ventilation holes. HDCP compliant input, HDMI connector. External power supply.