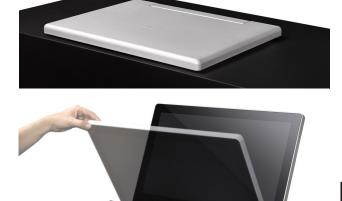

### **GENERAL**

AH2 manually foldable displays have been designed to be installed into tables or desks.

AH2 can be opened to a working position of 110° and it can be manually folded on the table surface with the screen facing down. AH2 has been designed for a very easy installation on standard furniture and it is extremely elegant and compact. The monitor is entirely built in solid milled aluminium with a natural anodised finish and has anti-reflection black edged glass which can be a multi-touch screen (optional). AH2 is available in 17.3" & 22".

### ARCHITECT'S SPECIFICATIONS

Professional manually foldable 17.3" monitor. Solid block of aluminium monitor housing in natural anodized finishing, with rounded corners design. Front anti-reflective black-edged glass. Fixed under-desk mounting and connection. Screen facing down when folded. No visible cables, screws or ventilation holes. HDCP compliant input, HDMI connector. External power supply.