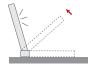

### **GENERAL**

AH2 manually foldable displays have been designed to be installed into tables or desks.

AH2 can be opened to a working position of 110° and it can be manually folded on the table surface with the screen facing down. AH2 has been designed for a very easy installation on standard furniture and it is extremely elegant and compact. The monitor is entirely built in solid milled aluminium with a natural anodised finish and has anti-reflection black edged glass which can be a multi-touch screen (optional). AH2 is available in 17.3" & 22".

CLOSED