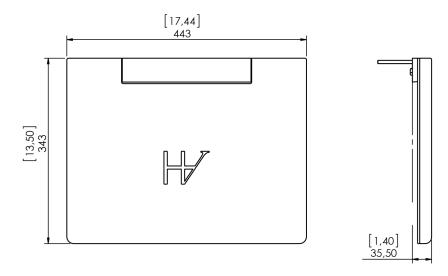

### **GENERAL**

AH2 manually foldable displays have been designed to be installed into tables or desks.

AH2 can be opened to a working position of 110° and it can be manually folded on the table surface with the screen facing down. AH2 has been designed for a very easy installation on standard furniture and it is extremely elegant and compact. The monitor is entirely built in solid milled aluminium with a natural anodised finish and has anti-reflection black edged glass which can be a multi-touch screen (optional). AH2 is available in 17.3" & 22".

#### Connectivity

| Input signal                           | HDMI * (1 input) - HDCP Compliant            |
|----------------------------------------|----------------------------------------------|
| Electrical                             |                                              |
| Low voltage<br>(external power supply) | 100-240Vac, 47/63Hz, 12Vdc                   |
| Power consumption                      | 50W                                          |
| Mechanical                             |                                              |
| Monitor Dimensions:                    | 443 x 332.1x 35.5 mm<br>[17.44"x13.07"x1.4"] |