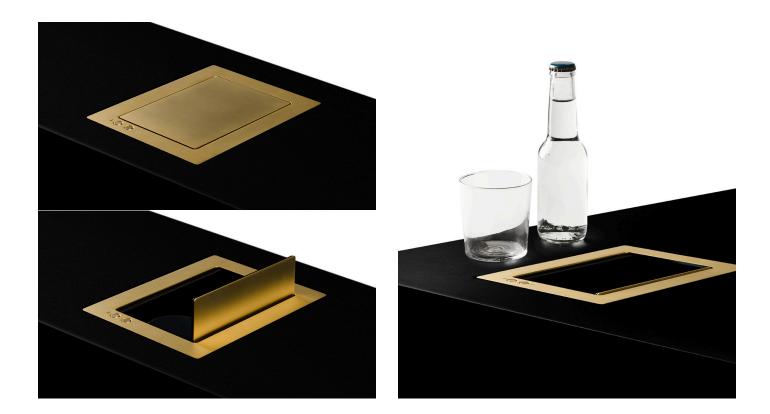

#### General

The CourtesyBox is an outstanding motorised solution to hide anything in the tables, keeping the surface clean. Expect the unexpected with the CourtesyBox for water and glasses or as a motorised tissue box. The CourtesyBox can be controlled locally or remotely through AHnet (RS-422) and the open/close button can be disabled or locked.

- Easy installation
- Compact, space optimising and elegant solution
- Silent, reliable and durable solution
- Serial control and remote diagnosis

The CourtesyBox can also be daisy chained with all the rest of Arthur Holm motorised products using CAT6 cables for control. The Courtesy Box is created to be installed in horizontal surfaces of furniture. When the hatch is closed, it leaves the desk free of any obtrusive elements. The AHlink app is available for Android and iOS.

The box shall be designed to hide bottles and glasses and the hatch shall slide down within the furniture. The motorised box shall be controllable by a wireless app. A wireless app shall show the serial number of the unit, the firmware version and shall control the open/close movement.