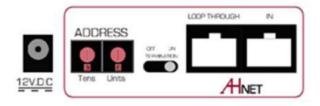

### CONNECTIVITY PANEL

#### Materials

| Housing                 | Brushed stainless steel                                                           |
|-------------------------|-----------------------------------------------------------------------------------|
| Connectivity            |                                                                                   |
| RJ45 CAT6 (with loop)   | Addressable RS-422 monitor control by AHnet protocol                              |
| Engine                  |                                                                                   |
| Control Up/Down         | Buttons on cover plate, AHnet<br>(RS422), Connection (RJ45)<br>and Wiring (CAT-6) |
| Electronic control      | PWM                                                                               |
| Ethernet AHnet commands |                                                                                   |
| Electrical              |                                                                                   |
| External power supply   | 100-240 Vac, 50/60Hz, 12Vdc                                                       |
| Power consumption       | 10W                                                                               |