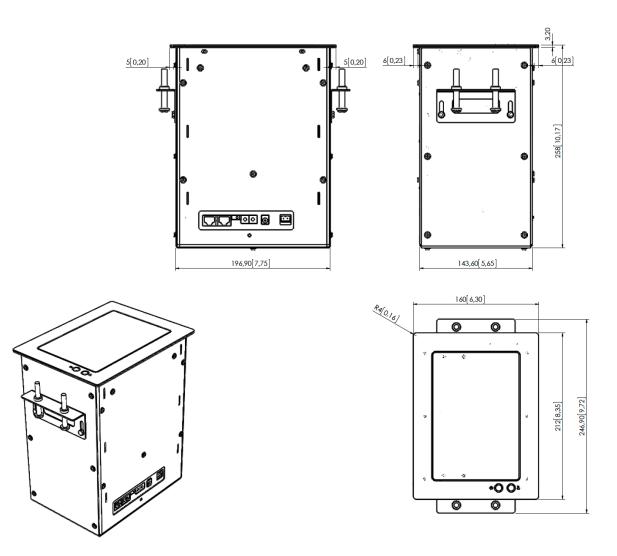

#### Mechanical

| Case Dimensions:     |                                                      |
|----------------------|------------------------------------------------------|
| Upper cover plate    | 212 x 160 mm<br>[8.35" x 6.30"]                      |
| Cover plate          | 196.90 x 258 x 143.60 mm<br>[7.75" x 10.17" x 5.65"] |
| Weight               | 5.3 Kg / 11.68 Lbs                                   |
| Shipping Dimensions: |                                                      |
| Weight               | 6.3 Kg / 13.88 Lbs                                   |
| Shipping Box         | 300 x 250 x 365 mm<br>[11.81" x 9.84" x 14.37"]      |