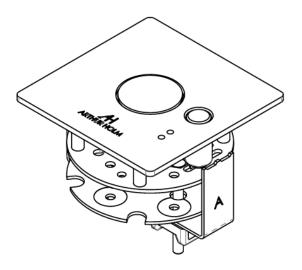

### General

Arthur Holm's MicConnect is a static surface mount for XLR microphones with integrated shock mount, push to talk button and microphone status LED. The microphone is very easy to connect and disconnect. A special tool (included with the product) is necessary to remove the microphone. When there is no microphone connected the XLR connector is covered by a lid integrated in the system.

MicConnect is made of stainless steel and standard and customized finishes are also available.

Main control depends on the audio unit

| Materials                                                            |                 |  |
|----------------------------------------------------------------------|-----------------|--|
| Cover plate                                                          | Stainless steel |  |
|                                                                      |                 |  |
| Functionality                                                        |                 |  |
| Push to talk button, push the button to lift the lid                 |                 |  |
| Microphone installed, push the button activate/deactivate the system |                 |  |