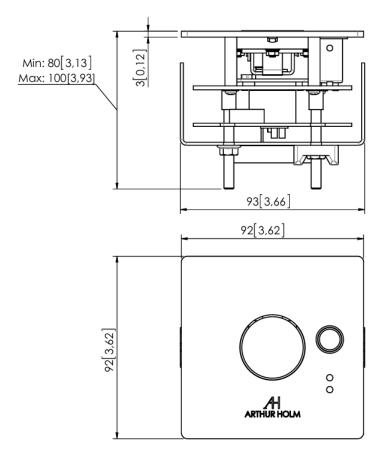

#### Mechanical

| Wood and the state of the state |                                                               |
|--------------------------------------------------------------------------------------------------------------------------------------------------------------------------------------------------------------------------------------------------------------------------------------------------------------------------------------------------------------------------------------------------------------------------------------------------------------------------------------------------------------------------------------------------------------------------------------------------------------------------------------------------------------------------------------------------------------------------------------------------------------------------------------------------------------------------------------------------------------------------------------------------------------------------------------------------------------------------------------------------------------------------------------------------------------------------------------------------------------------------------------------------------------------------------------------------------------------------------------------------------------------------------------------------------------------------------------------------------------------------------------------------------------------------------------------------------------------------------------------------------------------------------------------------------------------------------------------------------------------------------------------------------------------------------------------------------------------------------------------------------------------------------------------------------------------------------------------------------------------------------------------------------------------------------------------------------------------------------------------------------------------------------------------------------------------------------------------------------------------------------|---------------------------------------------------------------|
| Cover plate                                                                                                                                                                                                                                                                                                                                                                                                                                                                                                                                                                                                                                                                                                                                                                                                                                                                                                                                                                                                                                                                                                                                                                                                                                                                                                                                                                                                                                                                                                                                                                                                                                                                                                                                                                                                                                                                                                                                                                                                                                                                                                                    | 92 x 92 x 3mm                                                 |
|                                                                                                                                                                                                                                                                                                                                                                                                                                                                                                                                                                                                                                                                                                                                                                                                                                                                                                                                                                                                                                                                                                                                                                                                                                                                                                                                                                                                                                                                                                                                                                                                                                                                                                                                                                                                                                                                                                                                                                                                                                                                                                                                | [3.62" x 3.62" x 0.12"]                                       |
| Housing below the table                                                                                                                                                                                                                                                                                                                                                                                                                                                                                                                                                                                                                                                                                                                                                                                                                                                                                                                                                                                                                                                                                                                                                                                                                                                                                                                                                                                                                                                                                                                                                                                                                                                                                                                                                                                                                                                                                                                                                                                                                                                                                                        | 93 x 93 x 80 - 100mm<br>[3.66" x 3.66" x3.13" - 3.93"]        |
| Installation                                                                                                                                                                                                                                                                                                                                                                                                                                                                                                                                                                                                                                                                                                                                                                                                                                                                                                                                                                                                                                                                                                                                                                                                                                                                                                                                                                                                                                                                                                                                                                                                                                                                                                                                                                                                                                                                                                                                                                                                                                                                                                                   | Mounting surface thickness: from 16mm [0.63"] to 65mm [2.56"] |