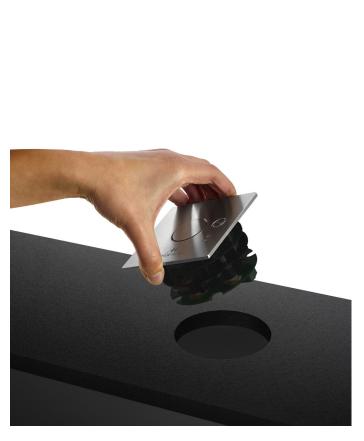

### General

Arthur Holm's MicConnect is a static surface mount for XLR microphones with integrated shock mount, push to talk button and microphone status LED. The microphone is very easy to connect and disconnect. A special tool (included with the product) is necessary to remove the microphone. When there is no microphone connected the XLR connector is covered by a lid integrated in the system.

MicConnect is made of stainless steel and standard and customized finishes are also available.

Main control depends on the audio unit

| Materials                                                            |                 |  |
|----------------------------------------------------------------------|-----------------|--|
| Cover plate                                                          | Stainless steel |  |
|                                                                      |                 |  |
| Functionality                                                        |                 |  |
| Push to talk button, push the button to lift the lid                 |                 |  |
| Microphone installed, push the button activate/deactivate the system |                 |  |