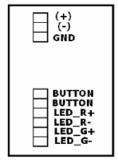

# Connectivity Panel

## Connectivity

Button - Contact close of the cover plate push button LED\_R+/LED\_R- Apply 5Vdc to activate LED2 on cover plate LED\_G+/LED\_G- Apply 5Vdc to activate LED1 on cover plate General Dimensions AHMC