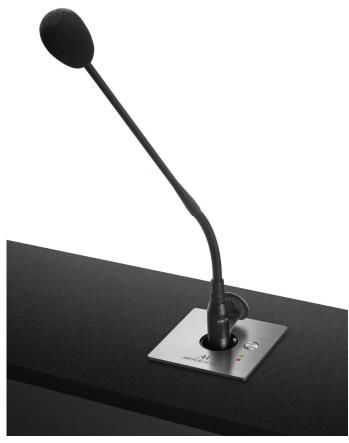

## **MicConnect**

Passive microphone surface mount for gooseneck microphones

### General

Arthur Holm's MicConnect is a static surface mount for XLR microphones with integrated shock mount, push to talk button and microphone status LED. The microphone is very easy to connect and disconnect. A special tool (included with the product) is necessary to remove the microphone. When there is no microphone connected the XLR connector is covered by a lid integrated in the system.

MicConnect is made of stainless steel and standard and customized finishes are also available.

Main control depends on the audio unit

| Materials                                                            |                 |  |
|----------------------------------------------------------------------|-----------------|--|
| Cover plate                                                          | Stainless steel |  |
|                                                                      |                 |  |
| Functionality                                                        |                 |  |
| Push to talk button, push the button to lift the lid                 |                 |  |
| Microphone installed, push the button activate/deactivate the system |                 |  |