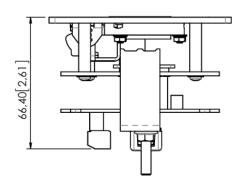

#### Mechanical

| Wood and the state of the state |                                                               |
|--------------------------------------------------------------------------------------------------------------------------------------------------------------------------------------------------------------------------------------------------------------------------------------------------------------------------------------------------------------------------------------------------------------------------------------------------------------------------------------------------------------------------------------------------------------------------------------------------------------------------------------------------------------------------------------------------------------------------------------------------------------------------------------------------------------------------------------------------------------------------------------------------------------------------------------------------------------------------------------------------------------------------------------------------------------------------------------------------------------------------------------------------------------------------------------------------------------------------------------------------------------------------------------------------------------------------------------------------------------------------------------------------------------------------------------------------------------------------------------------------------------------------------------------------------------------------------------------------------------------------------------------------------------------------------------------------------------------------------------------------------------------------------------------------------------------------------------------------------------------------------------------------------------------------------------------------------------------------------------------------------------------------------------------------------------------------------------------------------------------------------|---------------------------------------------------------------|
| Cover plate                                                                                                                                                                                                                                                                                                                                                                                                                                                                                                                                                                                                                                                                                                                                                                                                                                                                                                                                                                                                                                                                                                                                                                                                                                                                                                                                                                                                                                                                                                                                                                                                                                                                                                                                                                                                                                                                                                                                                                                                                                                                                                                    | 92 x 92 x 3mm                                                 |
|                                                                                                                                                                                                                                                                                                                                                                                                                                                                                                                                                                                                                                                                                                                                                                                                                                                                                                                                                                                                                                                                                                                                                                                                                                                                                                                                                                                                                                                                                                                                                                                                                                                                                                                                                                                                                                                                                                                                                                                                                                                                                                                                | [3.62" x 3.62" x 0.12"]                                       |
| Housing below the table                                                                                                                                                                                                                                                                                                                                                                                                                                                                                                                                                                                                                                                                                                                                                                                                                                                                                                                                                                                                                                                                                                                                                                                                                                                                                                                                                                                                                                                                                                                                                                                                                                                                                                                                                                                                                                                                                                                                                                                                                                                                                                        | 93 x 93 x 80 - 100mm<br>[3.66" x 3.66" x3.13" - 3.93"]        |
| Installation                                                                                                                                                                                                                                                                                                                                                                                                                                                                                                                                                                                                                                                                                                                                                                                                                                                                                                                                                                                                                                                                                                                                                                                                                                                                                                                                                                                                                                                                                                                                                                                                                                                                                                                                                                                                                                                                                                                                                                                                                                                                                                                   | Mounting surface thickness: from 16mm [0.63"] to 65mm [2.56"] |