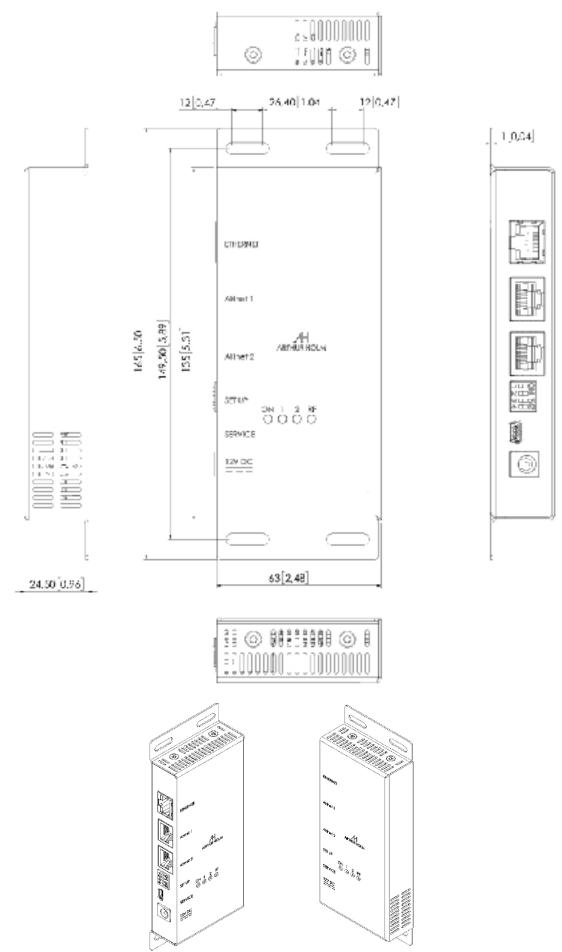

#### Connectivity

| Connectivity                       |                            |
|------------------------------------|----------------------------|
| Ethernet RJ45                      | Network connection         |
| RS-422 and RS-485 Full Duplex RJ45 |                            |
| Speed                              | Ethernet 100mbps           |
| Wireless control                   |                            |
| AHlink                             |                            |
| Electrical                         |                            |
| External power supply              | 100-240Vac, 50/60Hz, 12Vdc |
| Power consumption                  | 5W                         |
| Mechanical                         |                            |
| Dimensions                         | 165 x 63 x 24.50mm         |
|                                    | [6.50" x 2.48" x 0.96"]    |
| Weight                             | 0.3kg / 0.66lbs            |