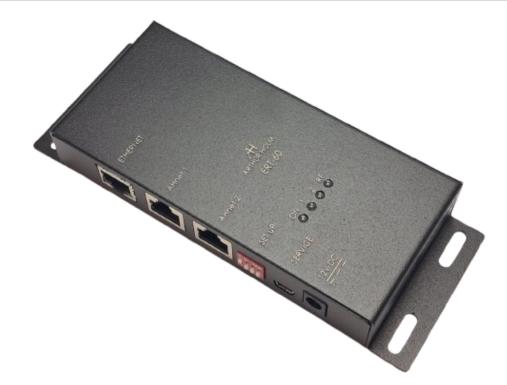

### General

The ERT interface provides an easy and convenient system to control, set up and diagnose motorized monitors, microphone lifts and other automated solutions by Arthur Holm. The ERT-30 integrates one AHnet port (RS-422/RS-485 Full Duplex) to control up to 30 devices and the ERT-60 integrate two AHnet port (RS-422/RS-485 Full Duplex) to control up to 60 devices. The ERT has a USB service port interface for firmware upgrade. The One Touch Addressing System (OTAS) makes the addressing of Arthur Holm motorized products to be straightforward. The first unit to be activated on the cover plate of the monitor after installation will have address No. 1, the next one will have address No. 2 and so on. OTAS is available on the majority of Arthur Holm motorized products.

#### Connectivity

| Connectivity                       |                            |
|------------------------------------|----------------------------|
| Ethernet RJ45                      | Network connection         |
| RS-422 and RS-485 Full Duplex RJ45 |                            |
| Speed                              | Ethernet 100mbps           |
| Wireless control                   |                            |
| AHlink                             |                            |
| Electrical                         |                            |
| External power supply              | 100-240Vac, 50/60Hz, 12Vdc |
| Power consumption                  | 5W                         |
| Mechanical                         |                            |
| Dimensions                         | 165 x 63 x 24.50mm         |
|                                    | [6.50" x 2.48" x 0.96"]    |
| Weight                             | 0.3kg / 0.66lbs            |